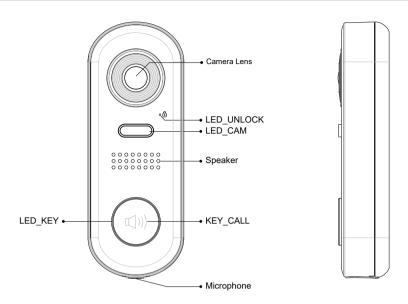

# **Product Information**

# DT610 2-Wire Outdoor Station



### **DESCRIPTION**

2-wire system outdoor station with fisheye camera.

### **DIMENSION**

Unit: mm





### **FEATURES**

- Better image/video;
- Unlock-state indicators;
- Voice prompts;
- Soft LED;
- IP 43 waterproof;
- Max.170° fisheye lens;
  - \*105°lens for optional.



### 1. Parts and Functions



### 2. Terminal Description



#### DIP

**Bit 1&2:** to set door station address, total 4 door stations can be supported. Please refer to door station address setting.

**Bit 3&4**: to set unlock time for door station. Please refer to unlock time setting.

**Bit 5:** to set unlock mode for door st ation(0(OFF):opened/1(ON):closed).

Bit 6: O(OFF) --> 1(ON), to enter setting mode.

L1,L2: Connect to the bus line, no polarity.

**LK+:** Lock power(+) output.

**LK-:** Lock power(-) output, connect to the power(-) input of locks(only when using the door station to power the locks, if using the external power supply for the locks, the LK- will not be connected).

JP: Lock Control Jumper.



## **DT610 Product Information**



## 3. Mounting



- 1. Installation height for door station usual