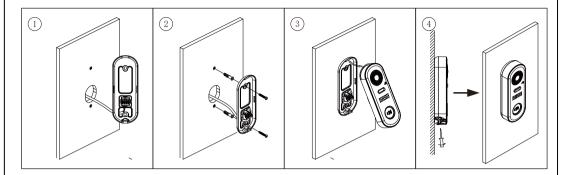

## 3. Mounting

- 1. Installation height for door station usually is 145~160cm.
- 2. Use screws to fix the back panel to the wall after connect the cable correctly.
- 3. Attach the front panel to the back panel, then use the screw to fix it.