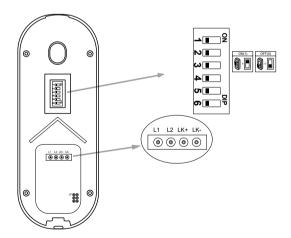

### 2. Terminal Description

#### DIP

**Bit 1&2:** to set door station address, total 4 door stations can be supported. Please refer to door station address setting.

**Bit 3&4**: to set unlock time for door station. Please refer to unlock time setting.

**Bit 5:** to set unlock mode for door st ation(0(OFF):opened/1(ON):closed).

Bit 6: O(OFF) --> 1(ON), to enter setting mode.

L1,L2: Connect to the bus line, no polarity.

**LK+:** Lock power(+) output.

**LK-:** Lock power(-) output, connect to the power(-) input of locks(only when using the door station to power the locks, if using the external power supply for the locks, the LK- will not be connected).

JP: Lock Control Jumper.