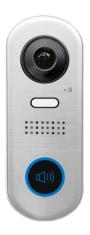

### **DESCRIPTION**

2-wire system outdoor station with fisheye camera.

### **FEATURES**

- Better image/video;
- Unlock-state indicators;
- Voice prompts;
- Soft LED;
- IP 43 waterproof;
- Max.170° fisheye lens;
  - \*105°lens for optional.