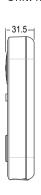

### **DIMENSION**

Unit: mm

wide angle (DT608C).

Lock Power supply:
12Vdc, 250mA(Internal Power);

Working temperature: -20°C ~ +55°C;

• Wiring: 2 wires, non-polarity;

Protection: IP44

• Dimension: 160(H)×60(W)×31.5(D)mm