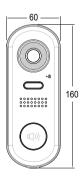

### **DIMENSION**

Unit: mm

wide angle (DT608C).

Lock Power supply:
12Vdc, 250mA(Internal Power);

Working temperature: -20°C ~ +55°C;

• Wiring: 2 wires, non-polarity;

Protection: IP44

• Dimension: 160(H)×60(W)×31.5(D)mm